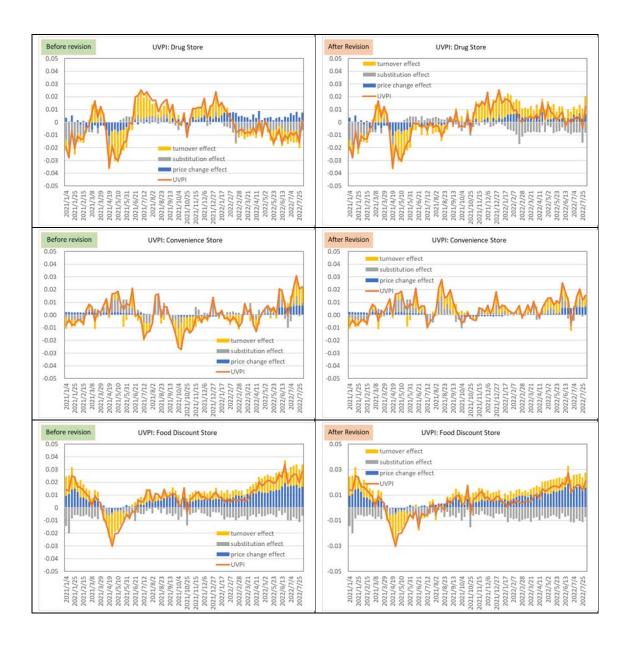

## 2. Effects of the Correction

The UVPI between June 21, 2021 and August 1 2022 have been corrected. The figures below show the differences in UVPI before and after the correction.

Please note that POS-CEI, POS-CPI, POS-CQI and POS-CTI are not affected by the correction.