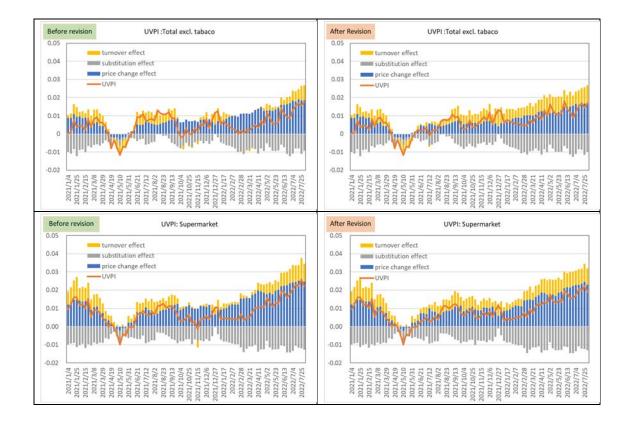

## 2. Effects of the Correction

The UVPI between June 21, 2021 and August 1 2022 have been corrected. The figures below show the differences in UVPI before and after the correction.

Please note that POS-CEI, POS-CPI, POS-CQI and POS-CTI are not affected by the correction.